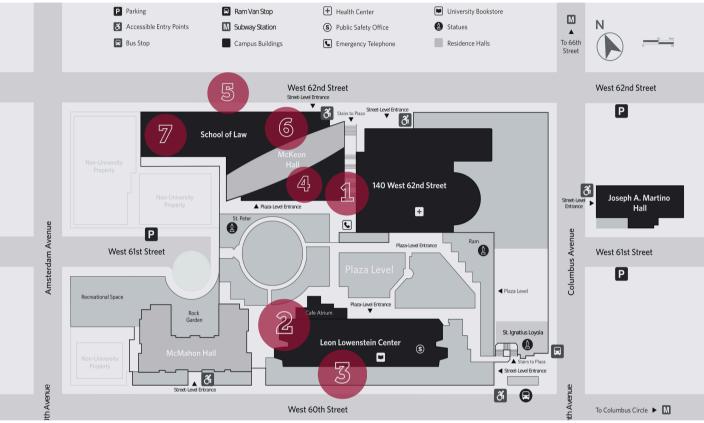

# LINCOLN CENTER CAMPUS DINING MAP

#### **COMMUNITY DINING HALL**

Location: Outside of McKeon Hall

#### **RAM CAFE**

Location: Indoor Lowenstein Plaza

Freshens Smoothies, Rice

B+F Burgers, Fries,

Bowls, Chicken, Breakfast

Salad Bar, Hot Food Line, Grab & Go Items

#### **ARGO TEA**

**Location: Basement Level** Tea, Coffee, Pastries, **Breakfast, Sandwiches** 

# **SCHMELTZER**

Location: Law School 2nd Floor

**Boars Head Jack\*s Burritos** 

Deli Sandwiches Fresh Mexican Flavors BonMi Vindy

Vietnamese **Indian Eats** Other

**Grab & Go Items** 

#### **ROLLS & BOWLS**

Location: 150 W 62nd St

Saiko Sushi

Sushi Rolls, Poke Bowls/ **Burritos & Bubble Tea** 

Live Pure Acai Bowls & **Smoothies** 

Location: Law School Lobby

Starbucks

**Drip Coffee** 

# Location: 6th Floor Law School Library

La Colombe Coffee, Tea, Canned Lattes, Pastries