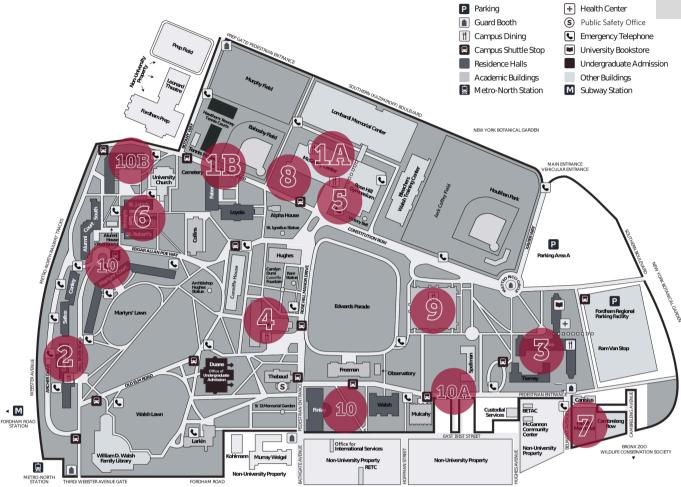

# CAMPUS DINING MAP

DINING HALL 1 SECOND FLOOR MCSHANE DINING HUB

<u>Piazza</u> Speciality Pizza Pie Options

Ignition

Assorted Pasta Options

<u>Under The Hood Grill</u> Breakfast selections, Chicken,

**Burgers, Hotdogs, Fries** (Vegetarian options included)

#### **DINING HALL 2** BEPLER COMMONS

Revolve

Made To Order Omelettes

<u>Piazza & Pasta</u> Pizza/Specialty Pasta

Under The Hood Grill
Breakfast Selections, Chicken,
Burgers, Hotdogs, Fries
(Vegetarian options included)

# 2

COSI

Soups & Salads Pizza & Flatbreads Sandwiches Coffee & Tea

#### **DAGGER JOHN'S**

Saiko Sushi Saiko Bubble Tea SVK BonMi Grab & Go Snacks, Sides & Beverages

#### **GRAB N GO**

**BKG Roasters Coffee** Sambazon Acai Bowls Convenience Items

#### RAM ROADEGA **ELECTRIC CART**

Grab N Go Snacks Beverages Assorted Salads **Pastries** Made Without Gluten Options

#### **URBAN KITCHEN**

Grill (Regular & Made Without Gluten) Salad Bar **Smoothies** Grab & Go Snacks, Meals & **Beverages** 

# QUEENS COURT

**Boars Head Deli** Grab & Go Snacks & Meals **Beverages** Convenience Items

STARBUCKS

Coffee & Tea

Pastries & Sandwiches

# **SALT & SESAME**

La Colombe Coffee & Tea Pastries & Sandwiches **Vending Machines** 

#### **KEATING POD**

Grab & Go Snacks Beverages **Seating Lounge** 

#### RAM CENTRAL STATION **ELECTRIC CART**

Grab N Go Snacks **Beverages** Assorted Salads Sandwiches Pastries
Made Without Gluten Options

# **CHOMP TRUCK**

Weekly rotating menu cuisines stationed at Martyrs Circle and outside Finlay Hall across from Public Safety