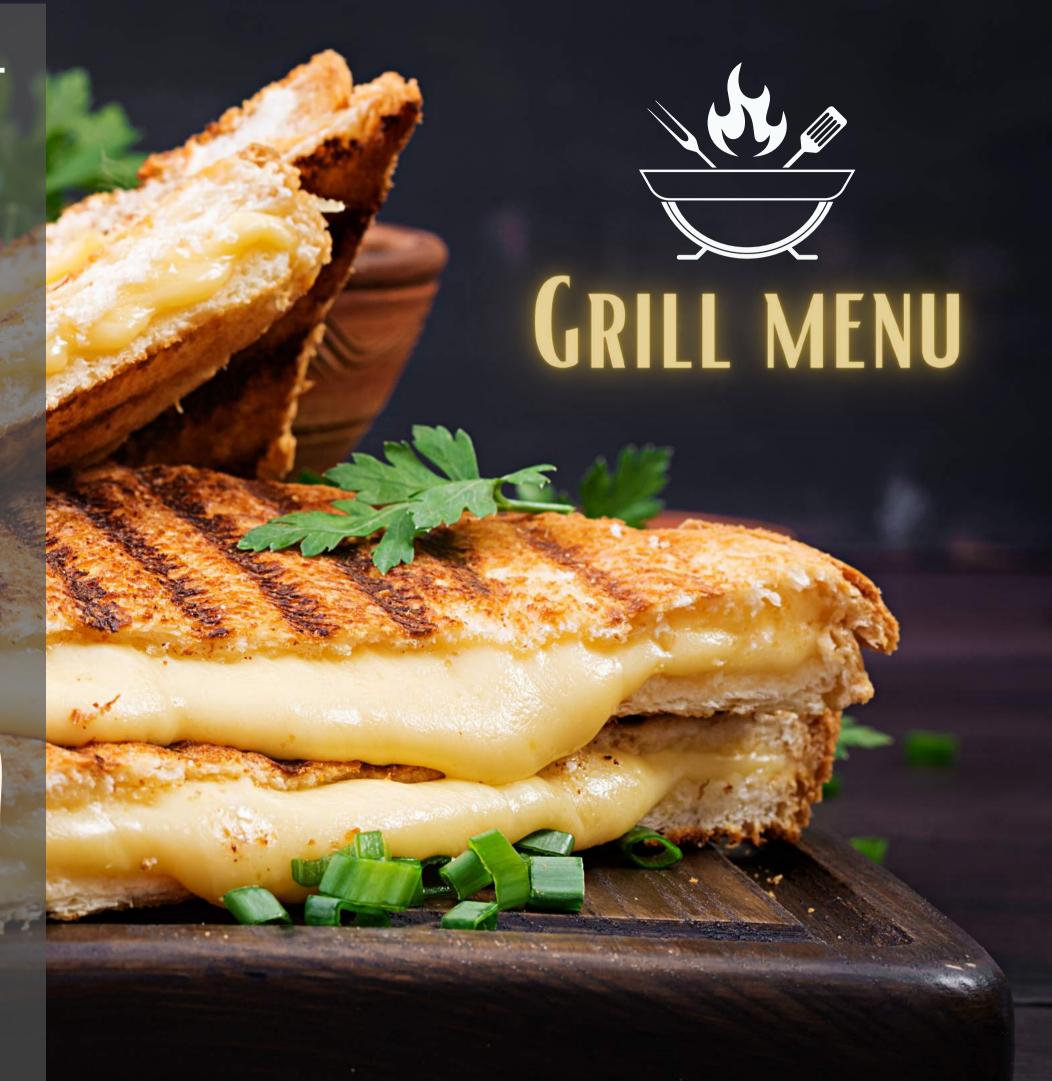

Please inform your server of any food allergies before placing your order

GRILL MENU

All American Single Cheeseburger \$7.69, 721 CAL All American Double Cheeseburger \$9.69, CAL

Turkey Burger Single \$7.89, 320 CAL Turkey Burger Double \$9.89 520 CAL

Chicken Wrap \$7.89, 870-1170 CAL \*Choice Of Grilled Or Crispy Chicken

Philly Cheesesteak \$7.89, 350 CAL

Beyond Burger \$10.09, 420 CAL

Grilled Cheese \$5.99, 410 CAL