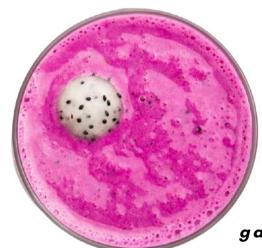

### **PITAYA PROTEIN**

stamina + antioxidant

pitaya, banana, strawberry
mulberry, spinach
garden of life protein, probiotics
100 CALORIES