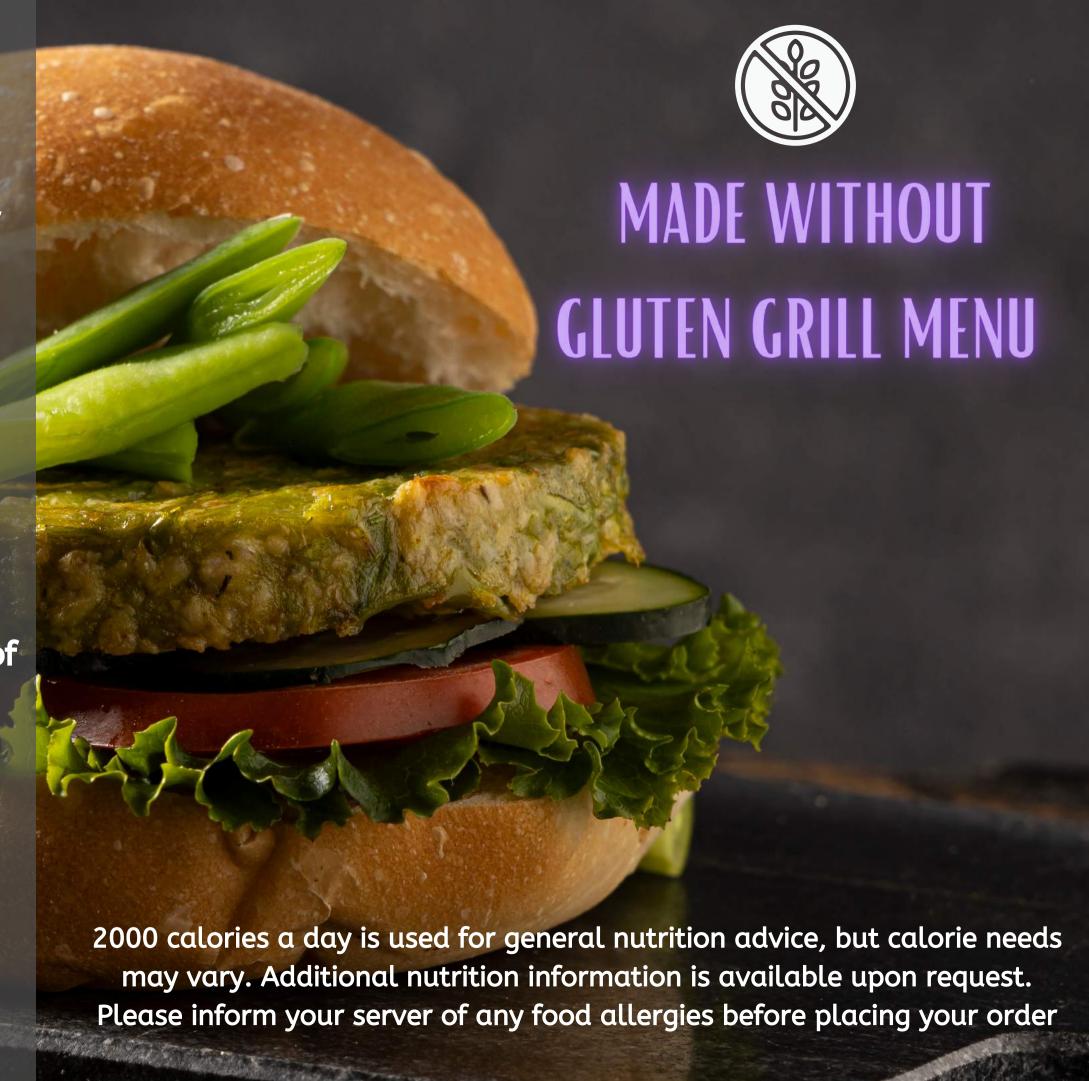

# Made Without Gluten Signature Specials

Breakfast Sandwiches (Served On Gluten-Free Bagel)

Egg & Cheese \$4.89, 460 CAL

Bacon Egg & Cheese \$5.79, 545 CAL

Sausage Egg & Cheese, \$5.79, 600 cal

Made Without Gluten Bagel w/Butter \$2.19, 290 CAL Add Cream Cheese +\$0.60, 85 CAL

### **Substitutions:**

Turkey Bacon/Sausage +\$2.59 50-86 CAL Egg Whites + \$1.09 20 CAL Vegan Egg +\$1.09, 100 CAL

2000 calories a day is used for general nutrition advice, but calorie needs may vary. Additional nutrition information is available upon request. Please inform your server of any food allergies before placing your order